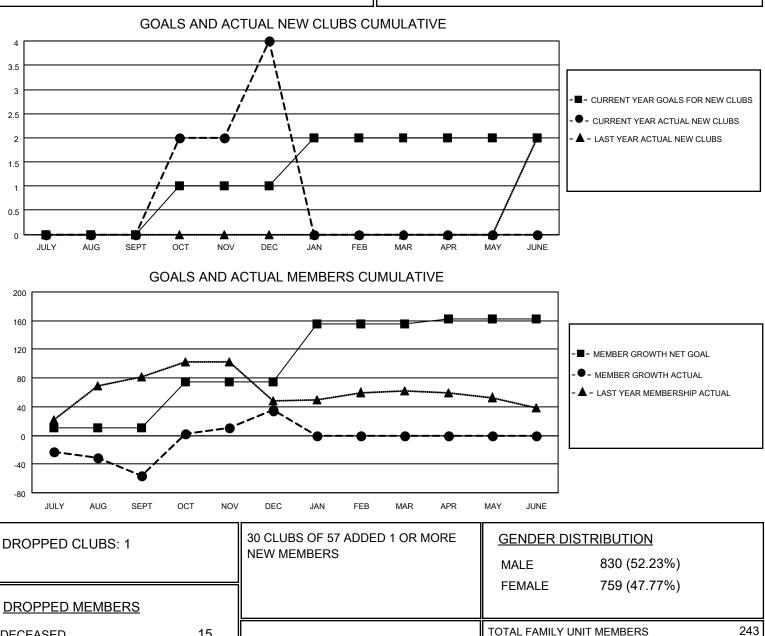

## LOCATION CALIFORNIA

District 4 C4

Results as of: 12/31/2020

129

| Clubs                 |               |           |               | Members               |                         |                         |                                                    |
|-----------------------|---------------|-----------|---------------|-----------------------|-------------------------|-------------------------|----------------------------------------------------|
| RESULTS FOR 2020-2021 |               |           |               | RESULTS FOR 2020-2021 |                         |                         |                                                    |
| QUARTER               | NEW CLUB GOAL | NEW CLUBS | DROPPED CLUBS | QUARTER MEI           | MBER GROWTH NET<br>GOAL | MEMBER GROWTH<br>ACTUAL | DROPPED<br>MEMBERS ACTUAL<br>(including transfers) |
| JULY/AUG/SEPT         | 0             | 0         | 1             | JULY/AUG/SEPT         | 10                      | 61                      | 106                                                |
| OCT/NOV/DEC           | 1             | 4         | 0             | OCT/NOV/DEC           | 65                      | 190                     | 94                                                 |
| JAN/FEB/MAR           | 1             | 0         | 0             | JAN/FEB/MAR           | 80                      | 0                       | 0                                                  |
| APR/MAY/JUNE          | 0             | 0         | 0             | APR/MAY/JUNE          | 7                       | 0                       | 0                                                  |

**DROPPED MEMBERS** TOTAL FAMILY UNIT MEMBERS 15 DECEASED CLICK HERE FOR CUMULATIVE 0 CLUB CANCELLED MEMBERSHIP DATA FAMILY MEMBERS PAYING HALF 185 OTHER DUES TOTAL 200 MBR0181 © Copyright 2021, Lions Clubs International, All Rights Reserved. Page 1 of 1